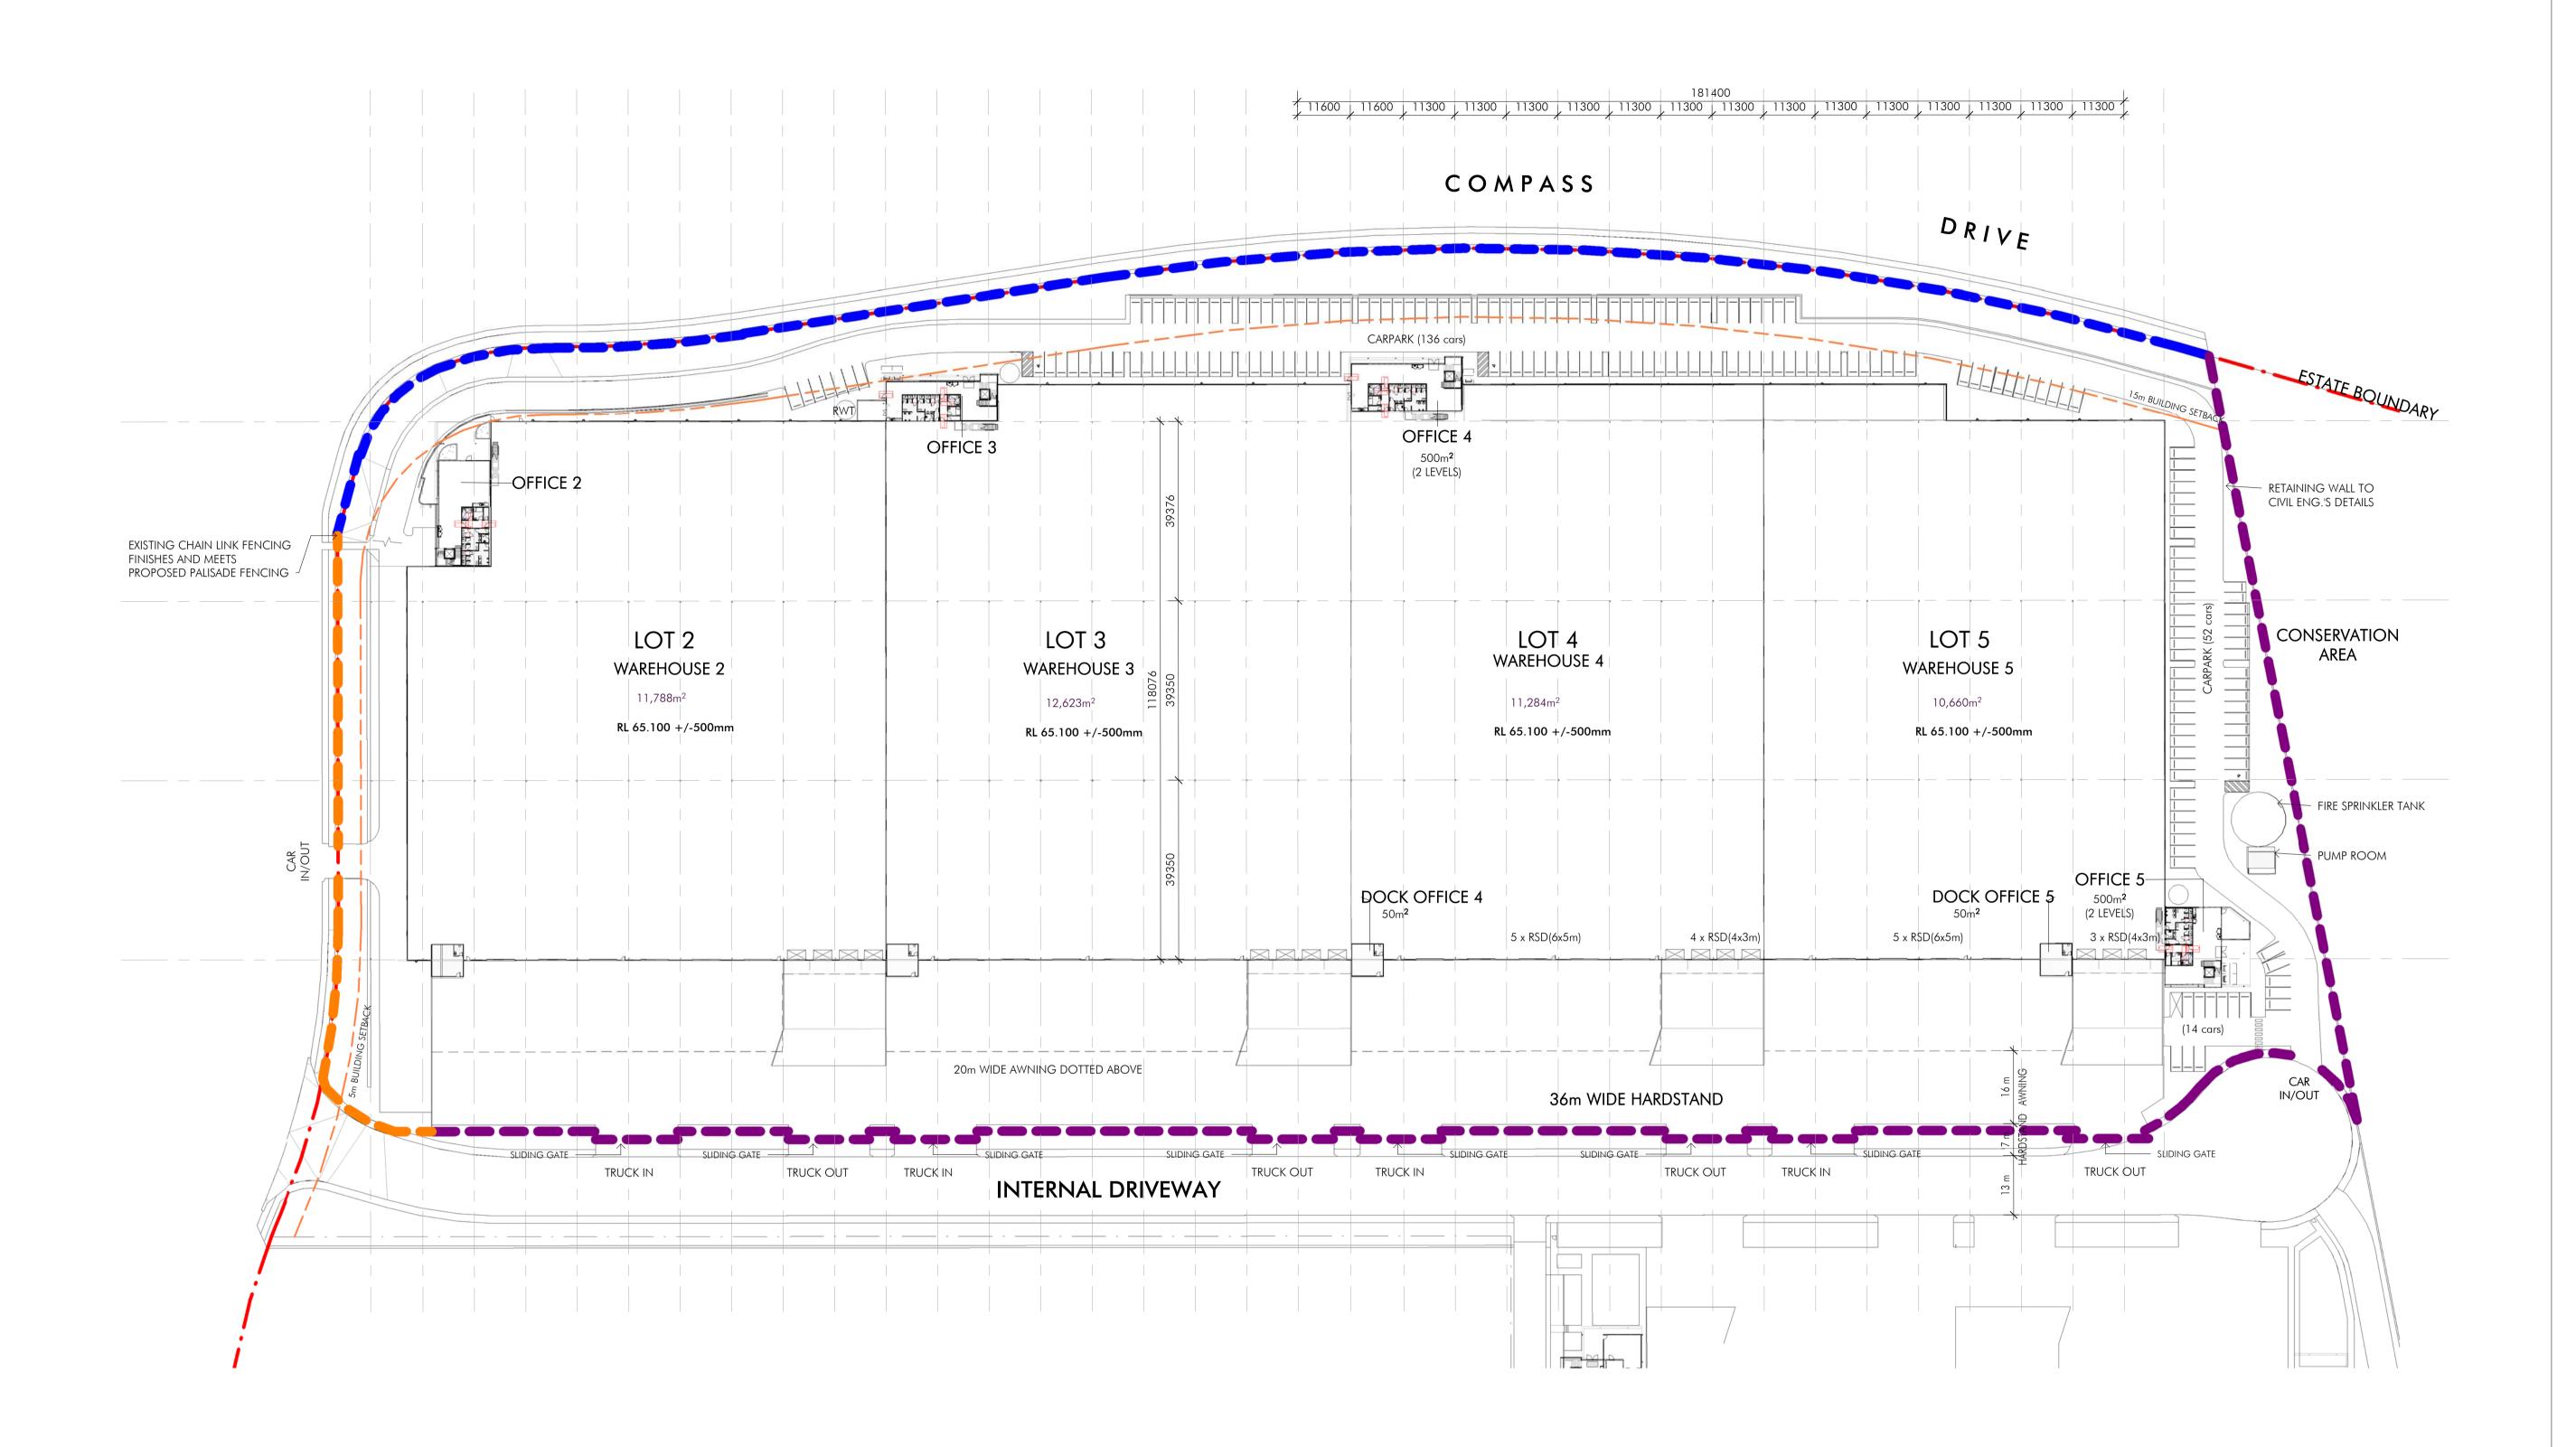

EXISTING CHAIN LINK FENCE 1.8m HIGH 3 ROWS OF BARBED WIRE OVER

PROPOSED BLACK POWDER COATED CHAIN LINK FENCE 1.8M HIGH WITH 3 ROWS OF BARBED WIRE OVER PROPOSED 2.1 M BLACK POWDERCOATED PALISADE

## Project Name FITZPATRICK INDUSTRIAL ESTATE WAREHOUSE\_2

Project Address Lockwood Road, **Erskine Park** 

Fencing Plan

Builder

| Author:         | Checker: | Sheet Size: | Scale: |
|-----------------|----------|-------------|--------|
| BL              | IG       |             | 1:750  |
| Drawing Number: |          |             | Issue: |
| 12394_DA062     |          |             | 5      |